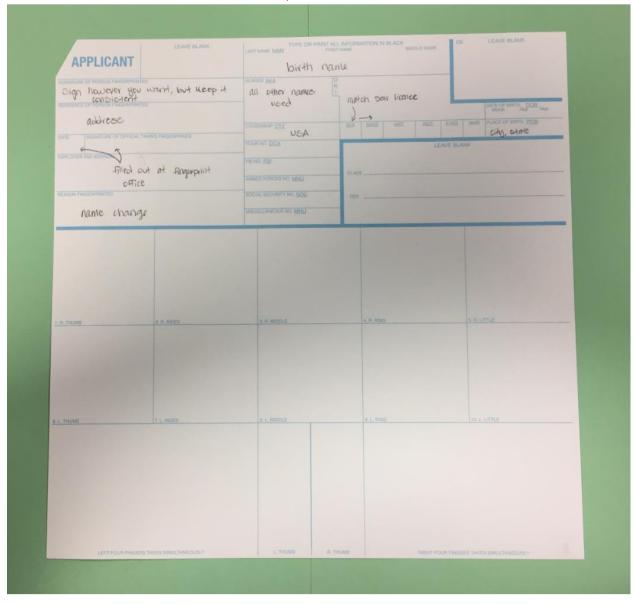

## EXAMPLE FINGERPRINT CARD. TAKE THIS CARD TO A LOCAL LAW ENFORCEMENT CENTER WITH \$10 TO GET YOUR FINGERPRINTS DONE